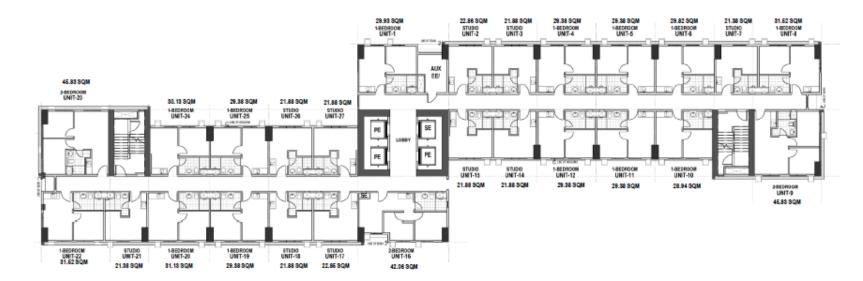

FACING ARCADIA TOWER 4

7<sup>th</sup> to 9<sup>th</sup> Level 11<sup>th</sup> to 20<sup>th</sup> Level 22<sup>nd</sup> to 37<sup>th</sup> Level

# **Typical Unit Layouts**

**Studio Unit** 

1 Bedroom

Unit 16

2 Bedroom

Feels real good to live in the East.