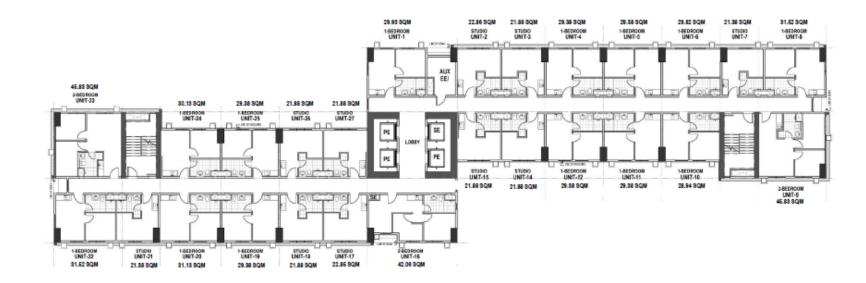

#### BELLARA TOWER 2 FLOOR PLAN

HLBON

FACING BELLARA TOWER 3

FACING BELLARA TOWER 1

7<sup>th</sup> to 9<sup>th</sup> Level 11<sup>th</sup> to 20<sup>th</sup> Level 22<sup>nd</sup> to 37<sup>th</sup> Level

# **Typical Unit Layouts**

**Studio Unit** 

1 Bedroom

Unit 16

2 Bedroom

Feels real good to live in the East.