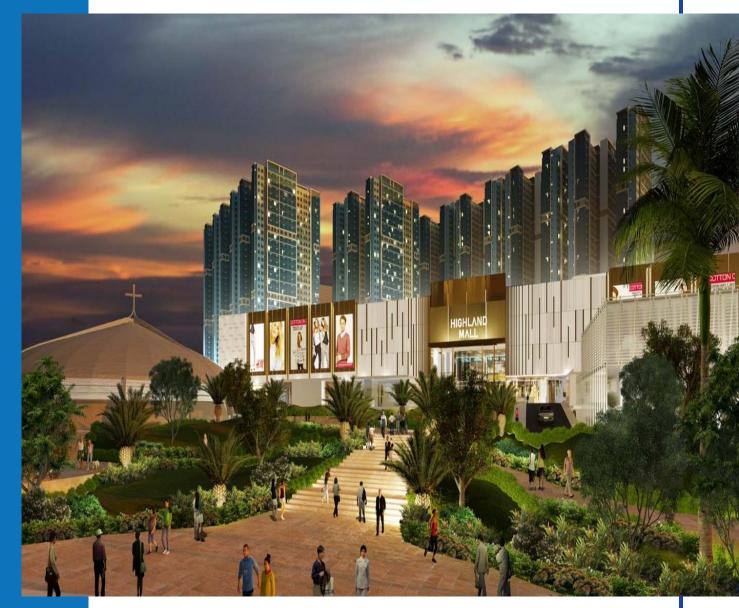

# HIGHLAND CITY

Felix Avenue, Cainta, Rizal

# HIGHLAND CITY

HIGHLAND

24 hectare township development Envisioned as the highest mixed-used development in Cainta, Rizal First Empire East Holdings Inc. Township development; The Gateway to the East

First elevated city in the Philippines; 6.0 meter elevation from the main road.