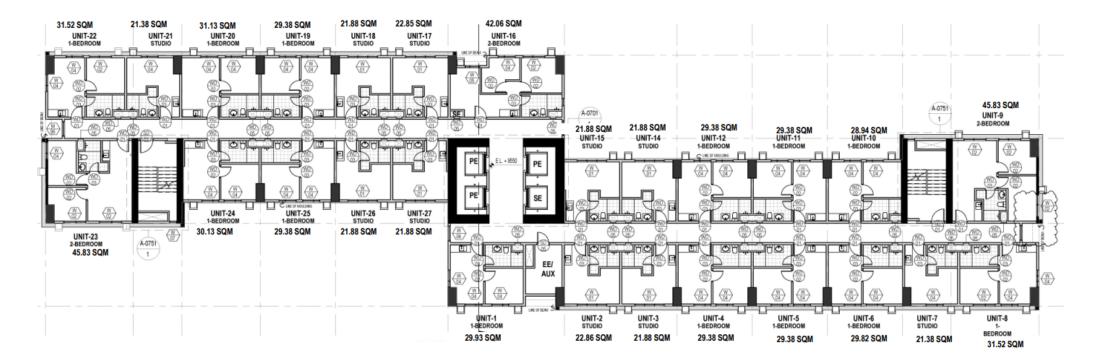

FACING ARCADIA TOWER 4

7<sup>th</sup> to 9<sup>th</sup> Level 11<sup>th</sup> to 20<sup>th</sup> Level 22<sup>nd</sup> to 37<sup>th</sup> Level

#### BELLARA TOWER 2 FLOOR PLAN

HLBON

FACING BELLARA TOWER 3

FACING BELLARA TOWER 1

7<sup>th</sup> to 9<sup>th</sup> Level 11<sup>th</sup> to 20<sup>th</sup> Level 22<sup>nd</sup> to 37<sup>th</sup> Level