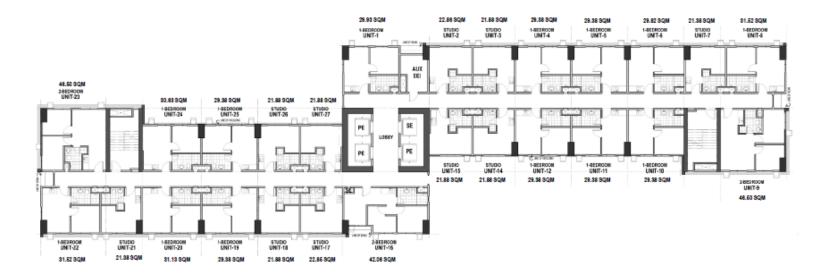

#### FACING CLUSTER 2B

FACING BELLARA TOWER 2

7<sup>th</sup> to 9<sup>th</sup> Level 11<sup>th</sup> to 20<sup>th</sup> Level 22<sup>nd</sup> to 37<sup>th</sup> Level

HLAON

MEGAWORLD INTERNATIONAL