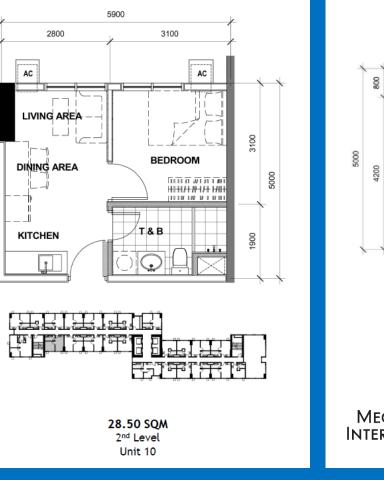

#### BELLARA TOWER 1 FLOOR PLAN

FACING BELLARA TOWER 2

FACING ARCADIA TOWER 4

HLAON

2<sup>nd</sup> Level

# **Typical Unit Layouts**

**Studio Unit** 

1 Bedroom

Unit 16

2 Bedroom

Feels real good to live in the East.