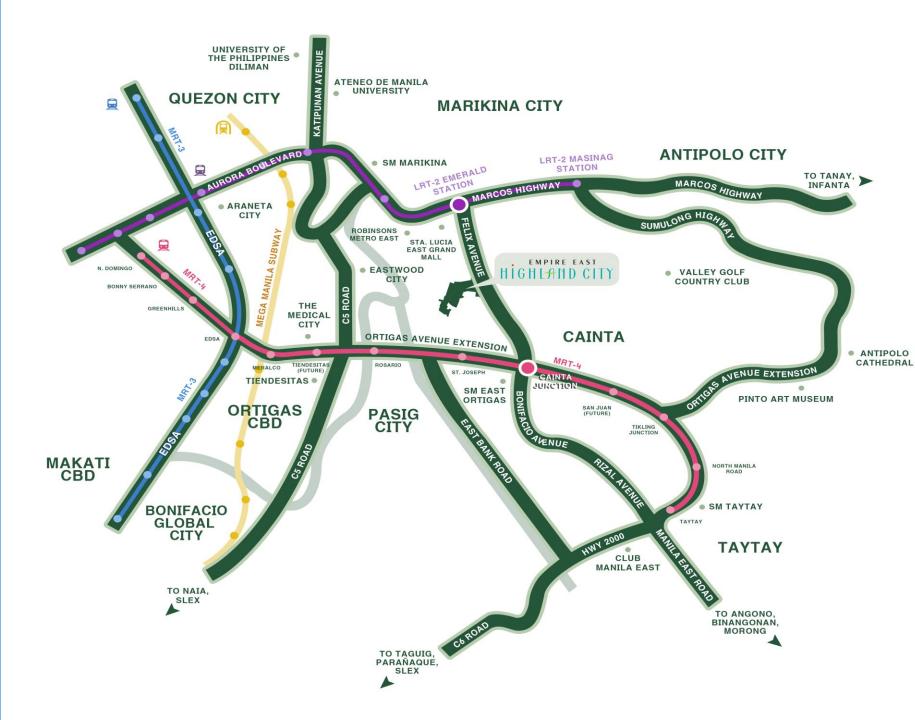

# Why Cainta?

- Highly urbanized, gateway to the East.
- Presence of Major infrastructure developments such as the LRT-2 and the soon to rise MRT-4.
- Easily accessible through Ortigas Avenue Extension road and Imelda Avenue.
- Considered as one of the Philippines richest municipalities.
- The "Kakanin Capital" of the Philippines

# 

- 1. N. Domingo (near LRT-2 Gilmore Station QC)
- 2. Col. Bonny Serrano
- 3. Greenhills
- 4. EDSA
- 5. Meralco Ave
- 6. Rosario

- 7. St. Joseph
- 8. Cainta Junction
- 9. Tikling Junction
- 10. Manila East Road
- 11. Taytay (Entry to Diversion Road)

### VICINITY MAP