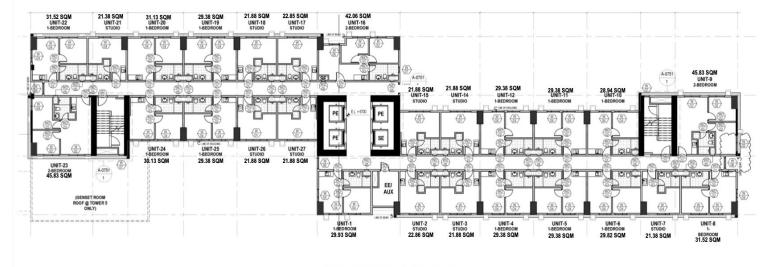

# **Typical Unit Layouts**

**Studio Unit** 

1 Bedroom

Unit 16

2 Bedroom

Feels real good to live in the East.