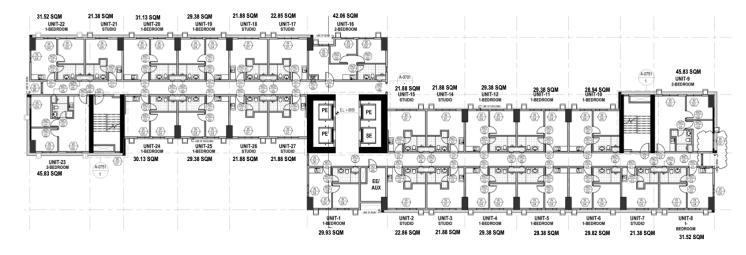

# **Typical Unit Layouts**

**Studio Unit** 

1 Bedroom

Unit 16

2 Bedroom

Feels real good to live in the East.