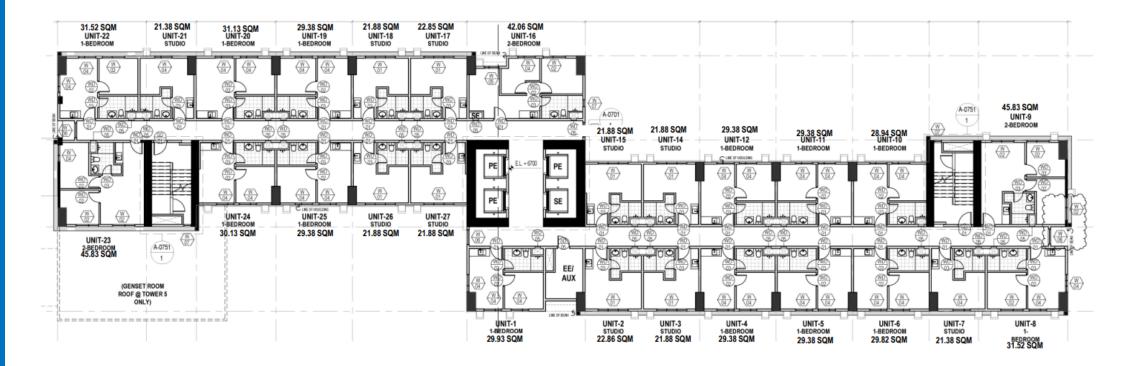

FACING ARCADIA TOWER 4

7<sup>th</sup> to 9<sup>th</sup> Level 11<sup>th</sup> to 20<sup>th</sup> Level 22<sup>nd</sup> to 37<sup>th</sup> Level

#### BELLARA TOWER 2 FLOOR PLAN

HLBON

FACING BELLARA TOWER 3

FACING BELLARA TOWER 1

7<sup>th</sup> to 9<sup>th</sup> Level 11<sup>th</sup> to 20<sup>th</sup> Level 22<sup>nd</sup> to 37<sup>th</sup> Level