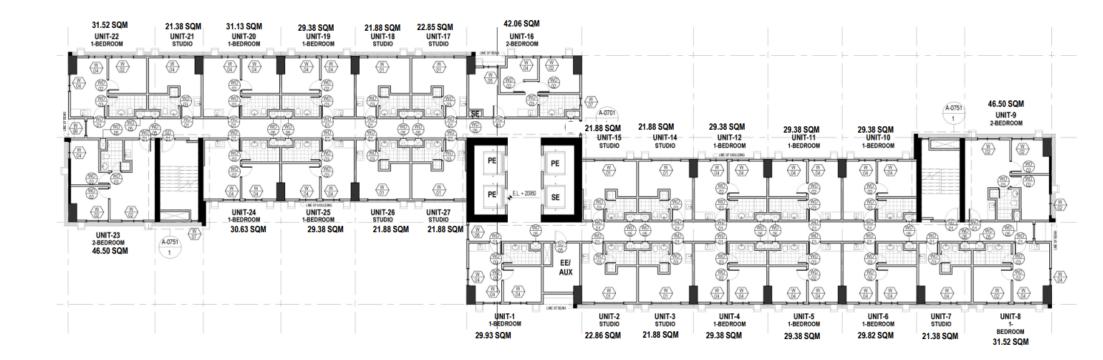

FACING ARCADIA TOWER 4

7<sup>th</sup> to 9<sup>th</sup> Level 11<sup>th</sup> to 20<sup>th</sup> Level 22<sup>nd</sup> to 37<sup>th</sup> Level

# **Typical Unit Layouts**

**Studio Unit** 

1 Bedroom

Unit 16

2 Bedroom

Feels real good to live in the East.

#### BELLARA TOWER 2 FLOOR PLAN

HLBON

FACING BELLARA TOWER 3

FACING BELLARA TOWER 1

7<sup>th</sup> to 9<sup>th</sup> Level 11<sup>th</sup> to 20<sup>th</sup> Level 22<sup>nd</sup> to 37<sup>th</sup> Level

#### FACING CLUSTER 2B

FACING BELLARA TOWER 2

7<sup>th</sup> to 9<sup>th</sup> Level 11<sup>th</sup> to 20<sup>th</sup> Level 22<sup>nd</sup> to 37<sup>th</sup> Level

HLAON

MEGAWORLD INTERNATIONAL