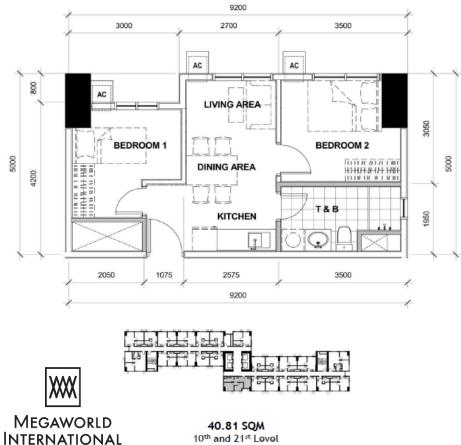

# **Typical Unit Layouts**

**Studio Unit** 

1 Bedroom

Unit 16

2 Bedroom

Feels real good to live in the East.