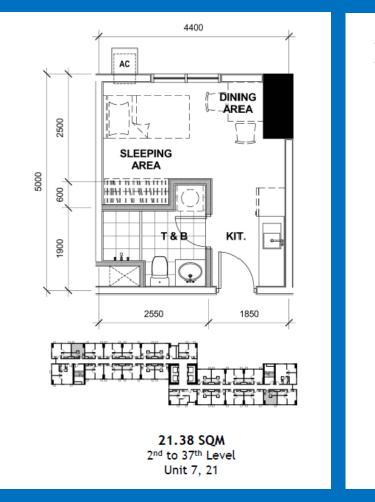

# **Typical Unit Layouts**

**Studio Unit** 

1 Bedroom

Unit 16

2 Bedroom

Feels real good to live in the East.