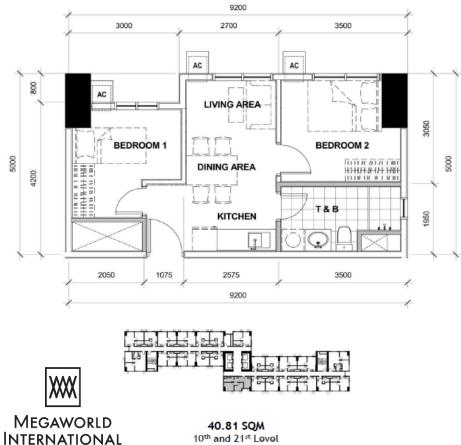

#### BELLARA TOWER 2 FLOOR PLAN

FACING BELLARA TOWER 3

FACING BELLARA TOWER 1

2<sup>nd</sup> Level

# **Typical Unit Layouts**

**Studio Unit** 

1 Bedroom

Unit 16

2 Bedroom

Feels real good to live in the East.