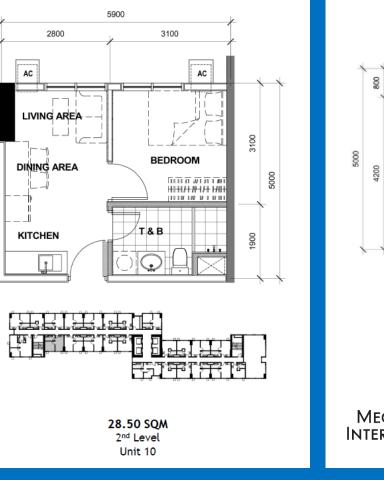

# **Typical Unit Layouts**

**Studio Unit** 

1 Bedroom

Unit 16

2 Bedroom

Feels real good to live in the East.