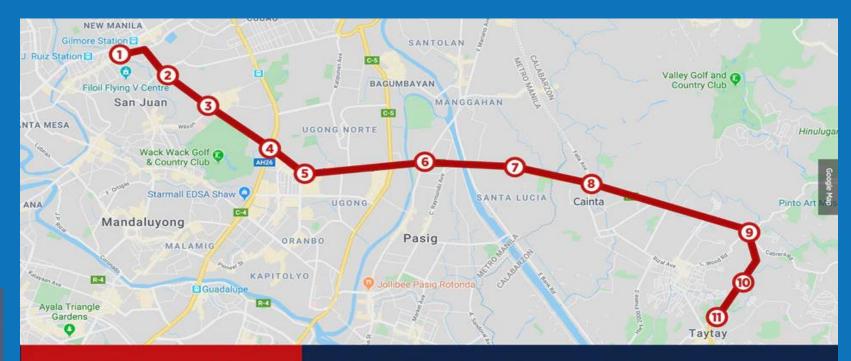

# Why Cainta?

- Highly urbanized, gateway to the East.
- Presence of Major infrastructure developments such as the LRT-2 and the soon to rise MRT-4.
- Easily accessible through Ortigas Avenue Extension road and Imelda Avenue.
- Considered as one of the Philippines richest municipalities.
- The "Kakanin Capital" of the Philippines

# 

- 1. N. Domingo (near LRT-2 Gilmore Station QC)
- 2. Col. Bonny Serrano
- 3. Greenhills
- 4. EDSA
- 5. Meralco Ave
- 6. Rosario

- 7. St. Joseph
- 8. Cainta Junction
- 9. Tikling Junction
- 10. Manila East Road
- 11. Taytay (Entry to Diversion Road)