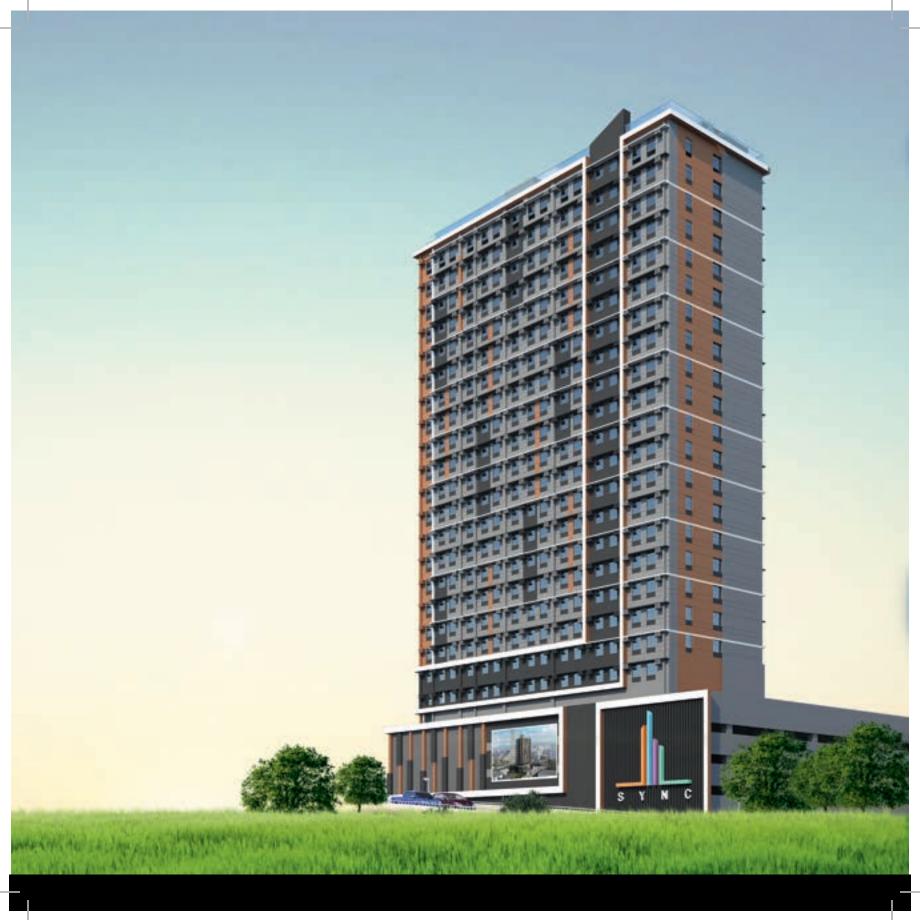

Provision of green buffers is highly considered to lessen the disadvantages of the hustle and bustle along C-5 Road, the site's frontage. Also, the building's facade were made of neutral colors and fine lines displaying modernism and suggesting a lulling mood with Robinson's signature brown color scheme.

The towers are designed with simplicity and repose to offset the city's active environment.