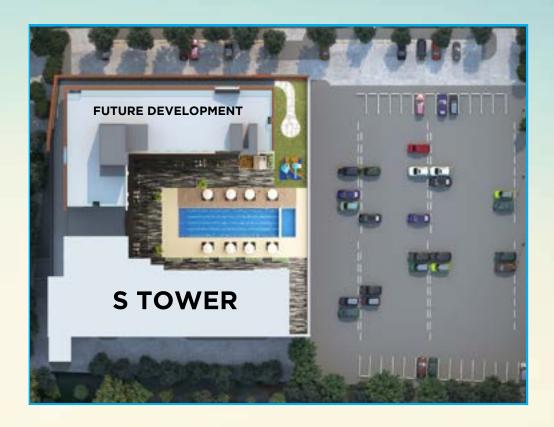

- Ortigas
- BGC
- Makati City

#### **Commercial Hubs**

- Capital Commons
- Kapitolyo
- Estancia Mall
- Megamall
- Robinsons Galleria

#### **Sports Centers**

- Philippine Sports Arena
- Ynares Center
- City Golf
- The Upper Deck
- Wack-Wack Country Club

#### Universities

- Ateneo Shool of Medicine
- UP BGC



## **UNIT PLANS**



**1-BEDROOM UNIT** 32.5 to 36 sqm.



#### 1-BEDROOM UNIT

If you require more space and privacy, our 1-bedroom units are tailor-made to accommodate the life you deserve. Have enough room for a full kitchen, a dining area that seats six, toilet & bath, laundry, and a separate bedroom.

#### **PARTNERING WITH EXPERTS**

With over 25 years of expertise, ASYA Design & Engineering is our preferred partner in ensuring that SYNC is built to the highest standards.



#### **DESIGN CONSULTANTS**

Architectural
Structural
Plumbing, Sanitary & Fire Protection
Electrical
Mechanical

ASYA Design ASYA Engineering ASYA Engineering ASYA Engineering ASYA Engineering



## **UNIT PLANS**



**STUDIO UNIT** 22.00 sqm.



#### STUDIO UNIT TYPE

Enjoy efficient use of space without feeling boxed in. Each studio unit has the basics covered - window-side bed, kitchen and dining area, toilet & bath, laundry - with enough room to play and arrange things your way.





## READY FOR YOU AND THE LIFE YOU DREAM OF

Beyond all the basics, SYNC has got your safety, comfort, and convenience covered, with spaces suited to your vibrant lifestyle.



TYPICAL FLOOR PLAN 6<sup>TH</sup> TO 26<sup>TH</sup>



Wide window opening to maximize the view and natural lighting within the