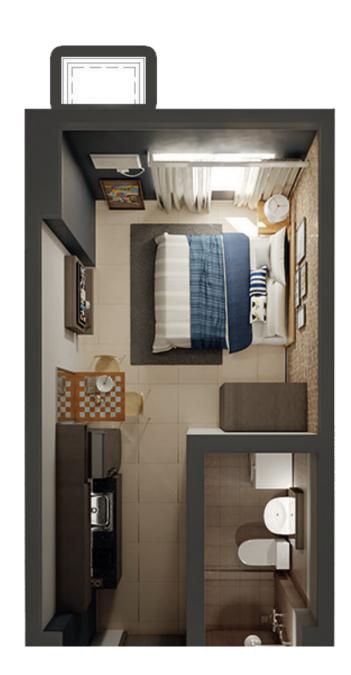

## **UNIT PLANS**

**STUDIO UNIT** 22.00 sqm.

#### STUDIO UNIT TYPE

Enjoy efficient use of space without feeling boxed in. Each studio unit has the basics covered - window-side bed, kitchen and dining area, toilet & bath, laundry - with enough room to play and arrange things your way.