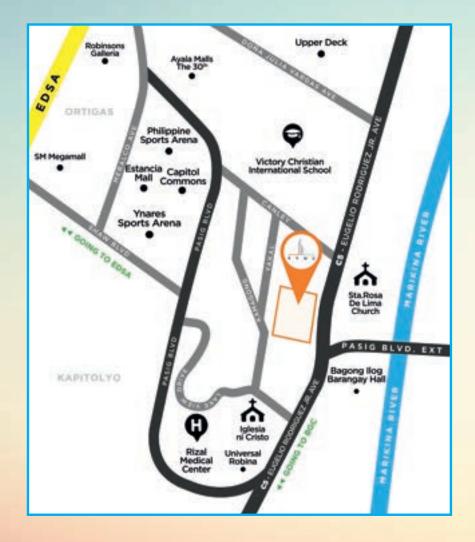

#### THE KEY TO THE BUSTLING METRO

The Fort. Ortigas. Kapitolyo. Even the emerging Bridgetowne township. Easily access these dynamic areas for work and leisure with SYNC's central location. With an address that's in sync with everything you need, it's a few minutes away from the city's most dynamic business districts, largest malls, best hospitals, popular hangout spots, exclusive schools, and more.