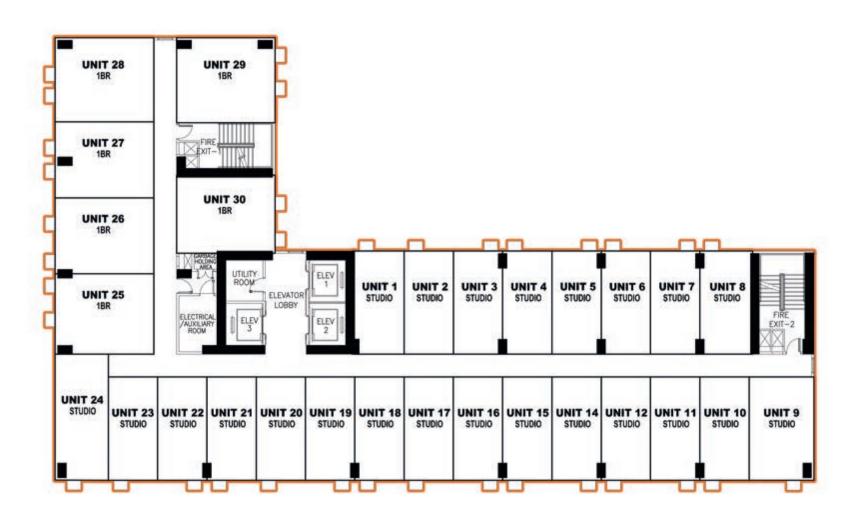

## **UNIT PLANS**

**STUDIO UNIT** 22.00 sqm.

#### STUDIO UNIT TYPE

Enjoy efficient use of space without feeling boxed in. Each studio unit has the basics covered - window-side bed, kitchen and dining area, toilet & bath, laundry - with enough room to play and arrange things your way.

## READY FOR YOU AND THE LIFE YOU DREAM OF

Beyond all the basics, SYNC has got your safety, comfort, and convenience covered, with spaces suited to your vibrant lifestyle.

TYPICAL FLOOR PLAN 6<sup>TH</sup> TO 26<sup>TH</sup>