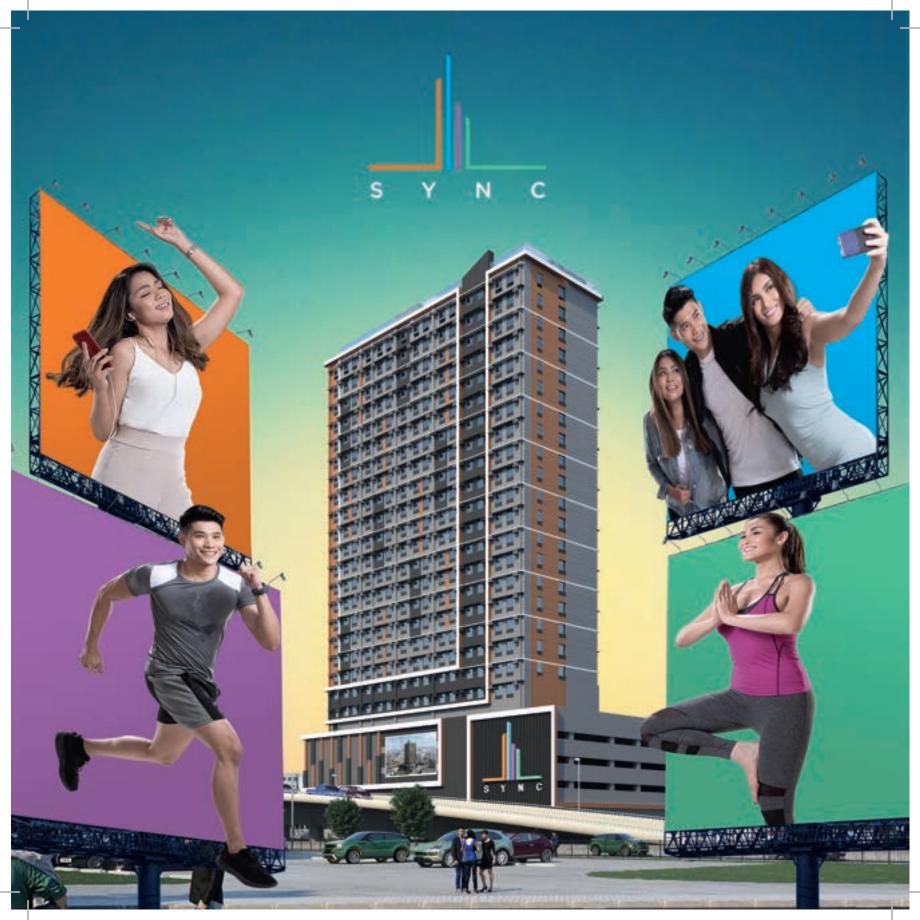

Live where everything's in sync with you.

Reserve your unit or call for a viewing appointment now.

Call +632 925 800 0000 +632 248 5888

Robinsons Land Corporation's continuing efforts to provide efficient and luxurious developments to the public have led to yet another 4 high rise residential towers in Pasig City.

Sync, as the development's name suggests, a co-existing lifestyle at these towers. The location of amenities on the amenity floor is strategically placed in between towers to encourage interaction thus being in sync with the other residents.

Another feature of this property is its sky garden on the 26th level where interconnection is highly laid out. On this level, the towers are all connected through decks and have a jogging trail passing through all towers.

Provision of green buffers is highly considered to lessen the disadvantages of the hustle and bustle along C-5 Road, the site's frontage. Also, the building's facade were made of neutral colors and fine lines displaying modernism and suggesting a lulling mood with Robinson's signature brown color scheme.

The towers are designed with simplicity and repose to offset the city's active environment.