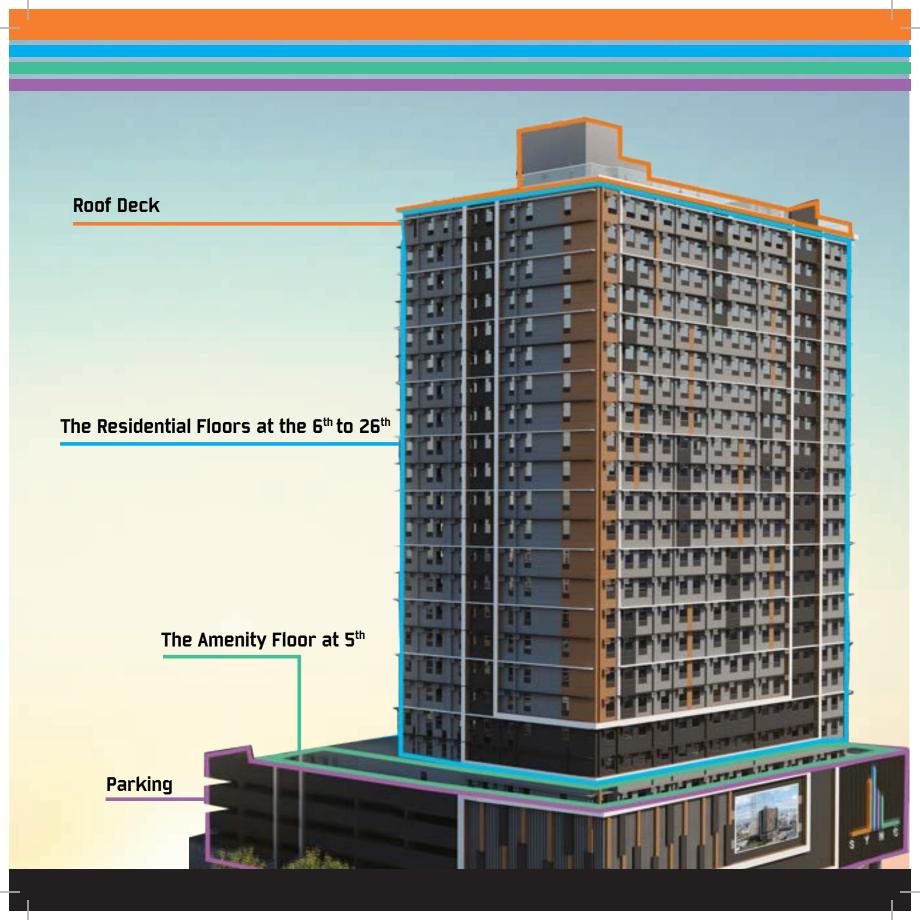

Sync, as the development's name suggests, a co-existing lifestyle at these towers. The location of amenities on the amenity floor is strategically placed in between towers to encourage interaction thus being in sync with the other residents.

Another feature of this property is its sky garden on the 26th level where interconnection is highly laid out. On this level, the towers are all connected through decks and have a jogging trail passing through all towers.

Provision of green buffers is highly considered to lessen the disadvantages of the hustle and bustle along C-5 Road, the site's frontage. Also, the building's facade were made of neutral colors and fine lines displaying modernism and suggesting a lulling mood with Robinson's signature brown color scheme.

The towers are designed with simplicity and repose to offset the city's active environment.