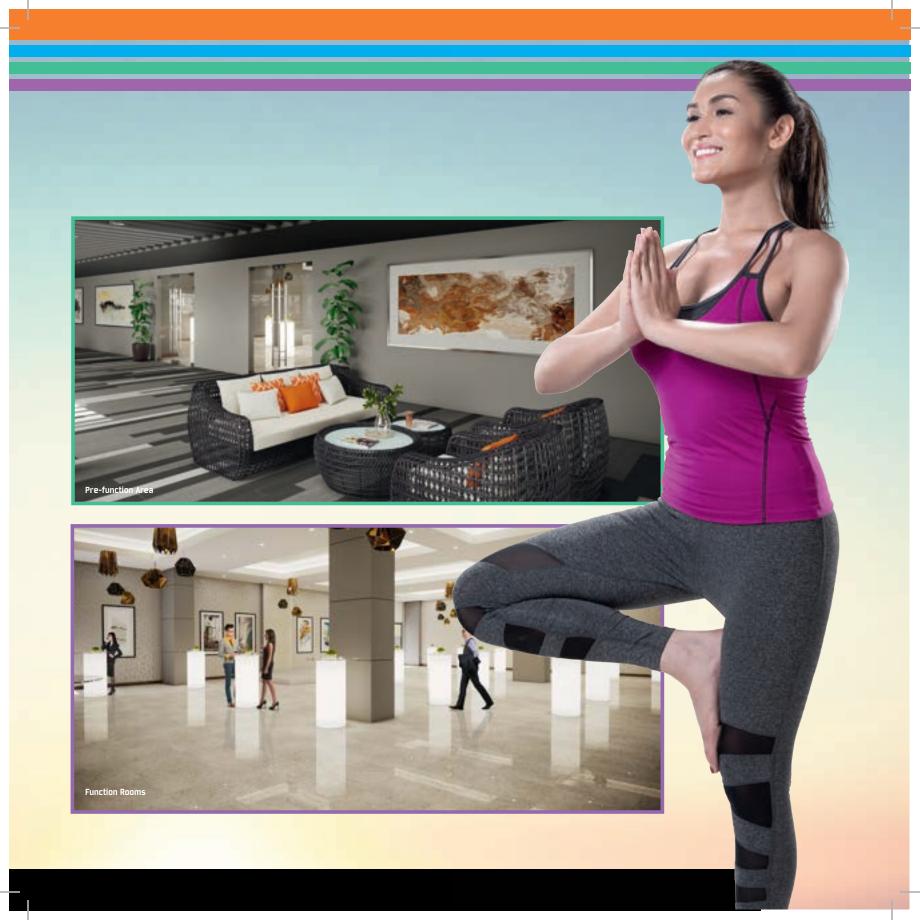

.



TYPICAL FLOOR PLAN 6<sup>TH</sup> TO 26<sup>TH</sup>



Wide window opening to maximize the view and natural lighting within the building which helps to conserve the total lighting energy consumption of the building. Provided window at hallway to receive Natural Lighting.

#### **Natural Ventilation**

Allowing cross ventilation on the podium level helps to minimize the use of artificial/mechanical ventilation. Use of awning windows (with specific angle for safety) to allow fresh air to flow inside the unit.

#### **Low-Flow Fixture**

Low-flow plumbing fixtures and dualflush toilets reduce the building's water consumption.

The elements mentioned above make the building a more sustainably-designed space.











## AMENITIES AT THE 5th FLOOR





## AMENITIES AT THE 26th FLOOR







## AMENITIES AT THE 5th FLOOR