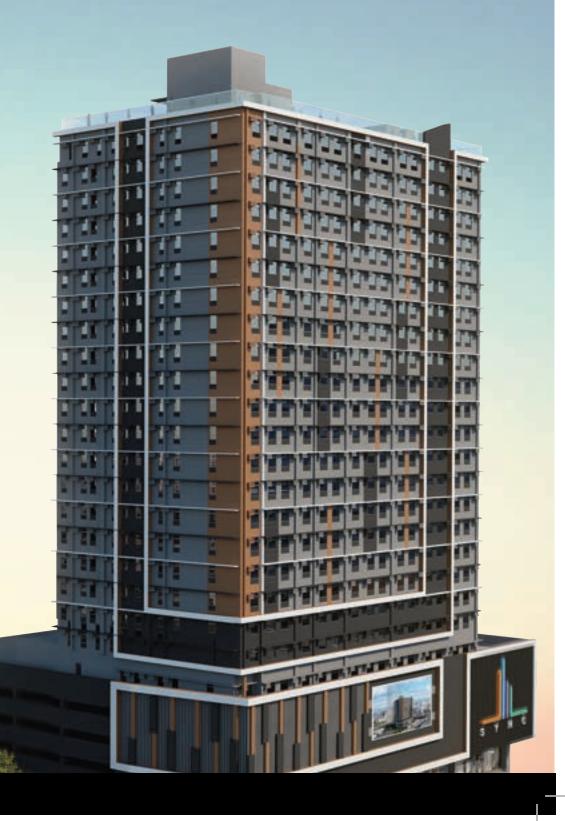

Sync, as the development's name suggests, a co-existing lifestyle at these towers. The location of amenities on the amenity floor is strategically placed in between towers to encourage interaction thus being in sync with the other residents.

Another feature of this property is its sky garden on the 26th level where interconnection is highly laid out. On this level, the towers are all connected through decks and have a jogging trail passing through all towers.

Provision of green buffers is highly considered to lessen the disadvantages of the hustle and bustle along C-5 Road, the site's frontage. Also, the building's facade were made of neutral colors and fine lines displaying modernism and suggesting a lulling mood with Robinson's signature brown color scheme.

The towers are designed with simplicity and repose to offset the city's active environment.