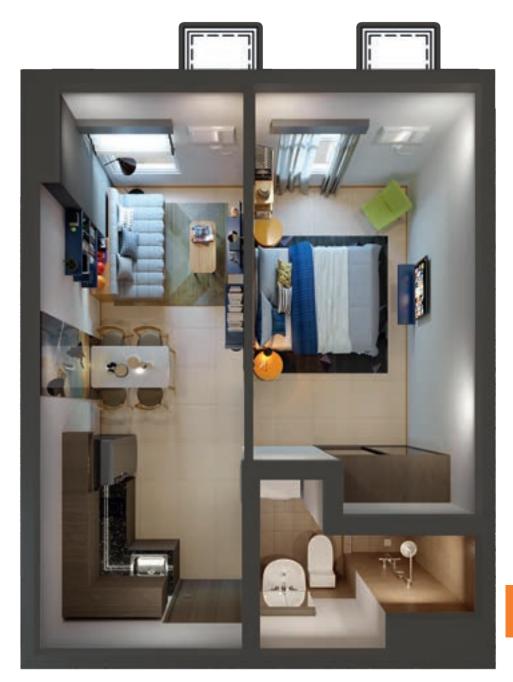

## **UNIT PLANS**

**1-BEDROOM UNIT** 32.5 to 36 sqm.

#### 1-BEDROOM UNIT

If you require more space and privacy, our 1-bedroom units are tailor-made to accommodate the life you deserve. Have enough room for a full kitchen, a dining area that seats six, toilet & bath, laundry, and a separate bedroom.