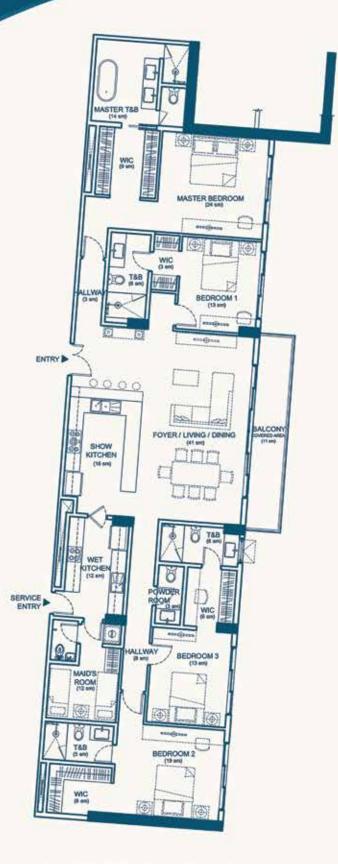

0

MASTER T&B

MAID'S ROOM (13 sm)

4BR Living and Dining Area

Typical Unit Layout

SOLIHIYA UNIT A 4 Bedroom Suite

230 SQM