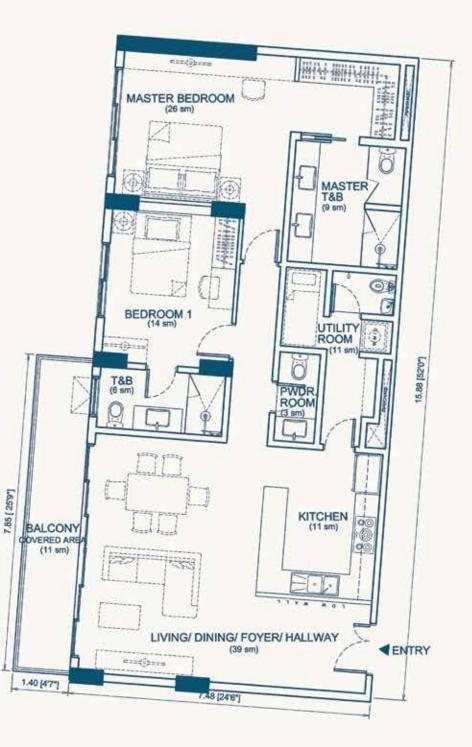

Typical Unit Layout SOLIHIYA UNIT E 3 BEDROOM SUITE 187 SQM

N

MASTER BEDROOM

WIC (7 sm)

0

0.

SHOW KITCHEN (18 em)

**VENTRY** 