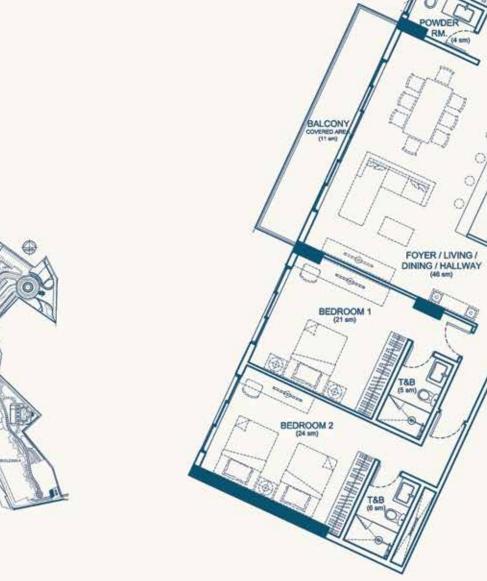

#### UNIT AREA RANGE

Studio: 35 sqm 2 BR Executive: 129-130 sqm 3 BR: 141-187 sqm 4 BR: 230 sqm

marks fright

2BR Living and Dining Area

Typical Unit Layout SOLIHIYA UNIT D3 2-BEDROOM 130 SQM

Typical Unit Layout SOLIHIYA UNIT C 3 BEDROOM 1415QM