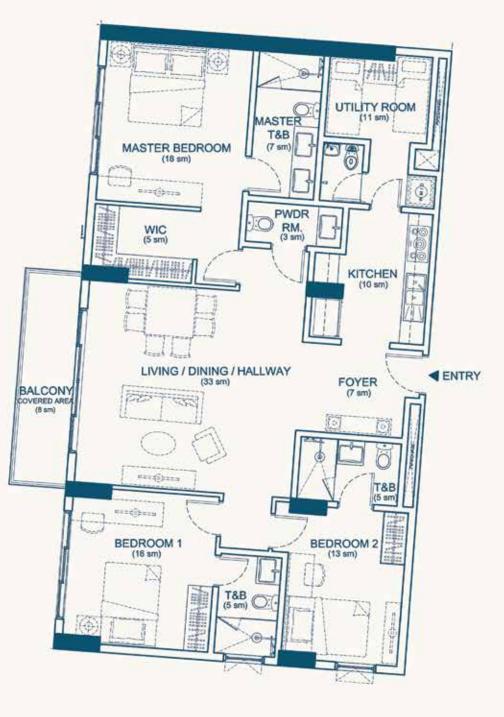

#### UNIT AREA RANGE

Studio: 35 sqm 2 BR Executive: 129-130 sqm 3 BR: 141-187 sqm 4 BR: 230 sqm

marks fright

2BR Living and Dining Area

Typical Unit Layout SOLIHIYA UNIT D3 2-BEDROOM 130 SQM

Typical Unit Layout SOLIHIYA UNIT C 3 BEDROOM 1415QM