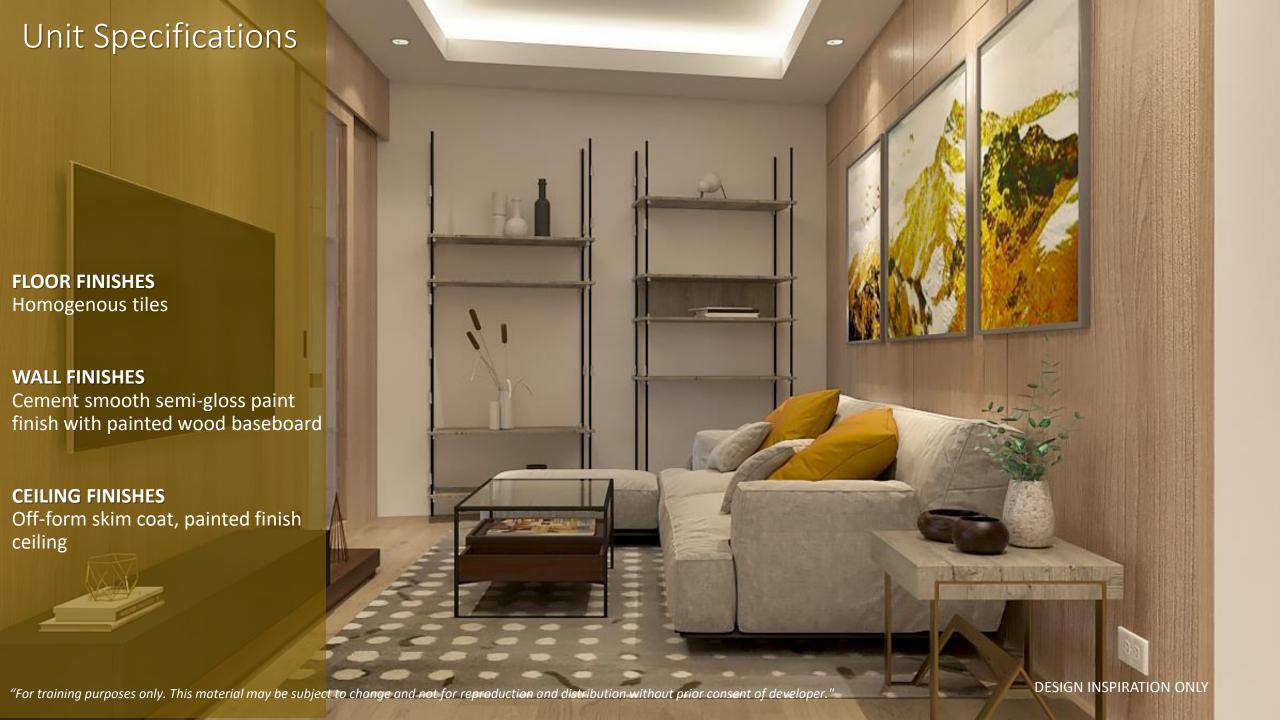

| IMPERS.      |

Total Number of Parking Spaces: 764 slots Project Completion Date: July 2026



## Building Features

- Luxurious Hotel-Like Lobbies
- High-grade finishes
- Bespoke furniture
- **Professional Property** Management
- Passenger Elevators and Service Elevator per Tower
- Mail Room
- **CCTV System**
- 24 hour Security System





















## Unit Layout Gold Ph1



1 Bedroom ±25.42sqm



## Unit Layout

Gold Ph2



1 Bedroom Unit w/ Balcony **±**27.90sqm





## Unit Specifications

### **KITCHEN**

- Granite counter top with base and overhead cabinets
- Cooktop and Rangehood
- 7kg Front Load Washing Machine
- Grease Trap



"For training purposes only. This material may be subject to change and not for reproduction and distribution without prior consent of developer."

# Unit Specifications **TOILET AND BATH**

- Floor to ceiling tiles
- Laminated flush door with non-key lever type
- Tank type water closet with accessories
- Vanity counter and facial mirror
- Shower Set





## **Unit Specifications**

#### **BEDROOM**

- 1 BR Unit Wood laminated sliding door
- 2 BR Unit Laminated flush door, wood laminated sliding door

### **BALCONY**

- Concrete wall
- Steel railing with powder coating