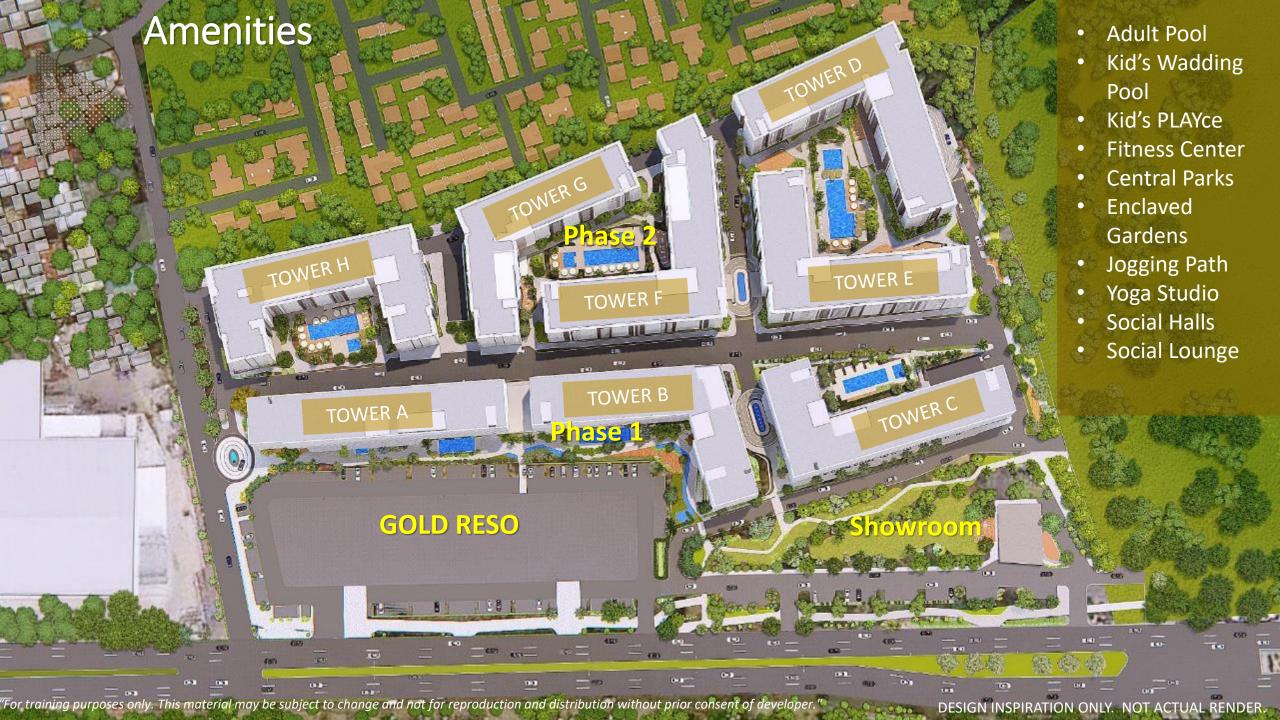

#### PHASE 1

No of Residential Towers: 3 Towers No of Residential Floors: 15 Floors Average Units per Floor: 55 units

Total Number of Residential Units: 2,468

| Tower   | No. of Units |
|---------|--------------|
| Tower A | 729 units    |
| Tower B | 856 units    |
| Tower C | 883 units    |

#### PHASE 2

No of Residential Towers: 5 Towers No of Residential Floors: 15 Floors Average Units per Floor: 55 units

Total Number of Residential Units: 4,322

| Tower   | No. Of Units |
|---------|--------------|
| Tower D | 855 units    |
| Tower E | 935 units    |
| Tower F | 1,038 units  |
| Tower G | 698 units    |
| Tower H | 796 units    |