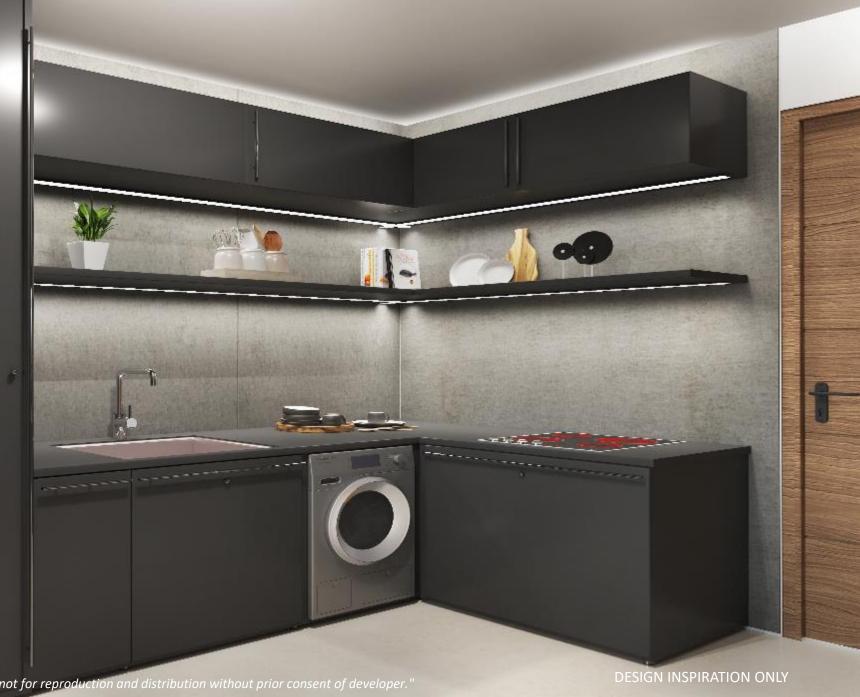

### **KITCHEN**

- Granite counter top with base and overhead cabinets
- Cooktop and Rangehood
- 7kg Front Load Washing Machine
- Grease Trap

"For training purposes only. This material may be subject to change and not for reproduction and distribution without prior consent of developer."