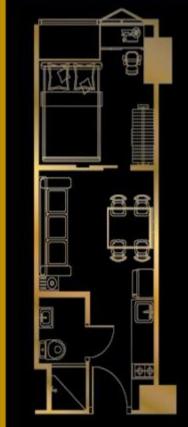

| IMPERS.      |

Total Number of Parking Spaces: 764 slots Project Completion Date: July 2026



## Building Features

- Luxurious Hotel-Like Lobbies
- High-grade finishes
- Bespoke furniture
- **Professional Property** Management
- Passenger Elevators and Service Elevator per Tower
- Mail Room
- **CCTV System**
- 24 hour Security System





















## Unit Layout Gold Ph1



1 Bedroom ±25.42sqm



## Unit Layout

Gold Ph2



1 Bedroom Unit w/ Balcony **±**27.90sqm





## Unit Specifications

### **KITCHEN**

- Granite counter top with base and overhead cabinets
- Cooktop and Rangehood
- 7kg Front Load Washing Machine
- Grease Trap



"For training purposes only. This material may be subject to change and not for reproduction and distribution without prior consent of developer."

# Unit Specifications **TOILET AND BATH**

- Floor to ceiling tiles
- Laminated flush door with non-key lever type
- Tank type water closet with accessories
- Vanity counter and facial mirror
- Shower Set





## **Unit Specifications**

#### **BEDROOM**

- 1 BR Unit Wood laminated sliding door
- 2 BR Unit Laminated flush door, wood laminated sliding door

### **BALCONY**

- Concret