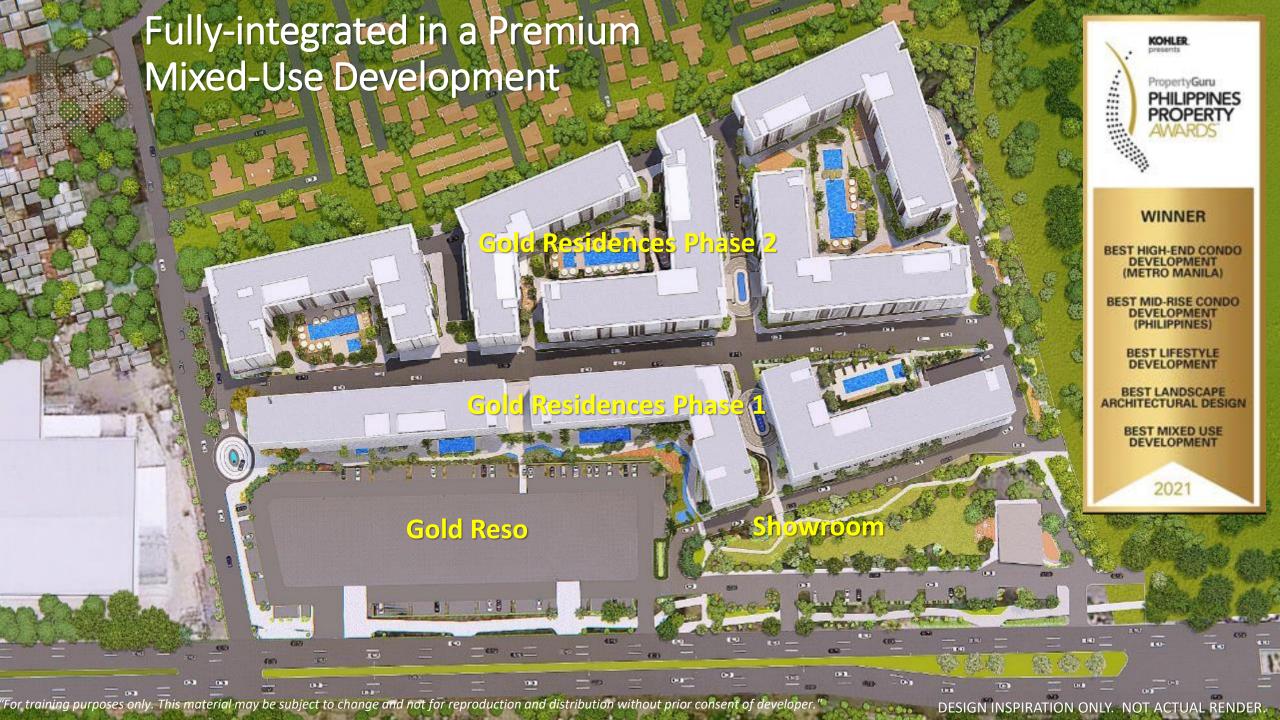

# GOLD RESIDENCES

**ACROSS NAIA TERMINAL 1** 





# Project Details

#### PHASE 1

No of Residential Towers: 3 Towers No of Residential Floors: 15 Floors Average Units per Floor: 55 units

Total Number of Residential Units: 2,468

| Tower   | No. of Units |
|---------|--------------|
| Tower A | 729 units    |
| Tower B | 856 units    |
| Tower C | 883 units    |

Total Number Per Unit Type:

| Unit Type             | No. of Units |
|-----------------------|--------------|
| 1 Bedroom             | 2279 units   |
| 1 Bedroom End<br>Unit | 132 units    |
| 2 Bedroom End<br>Unit | 57 units     |

Total Number of Parking Spaces: 329 slots Project Completion Date: September 2024



## Project Details

#### PHASE 2

No of Residential Towers: 5 Towers No of Residential Floors: 15 Floors Average Units per Floor: 55 units

Total Number of Resid