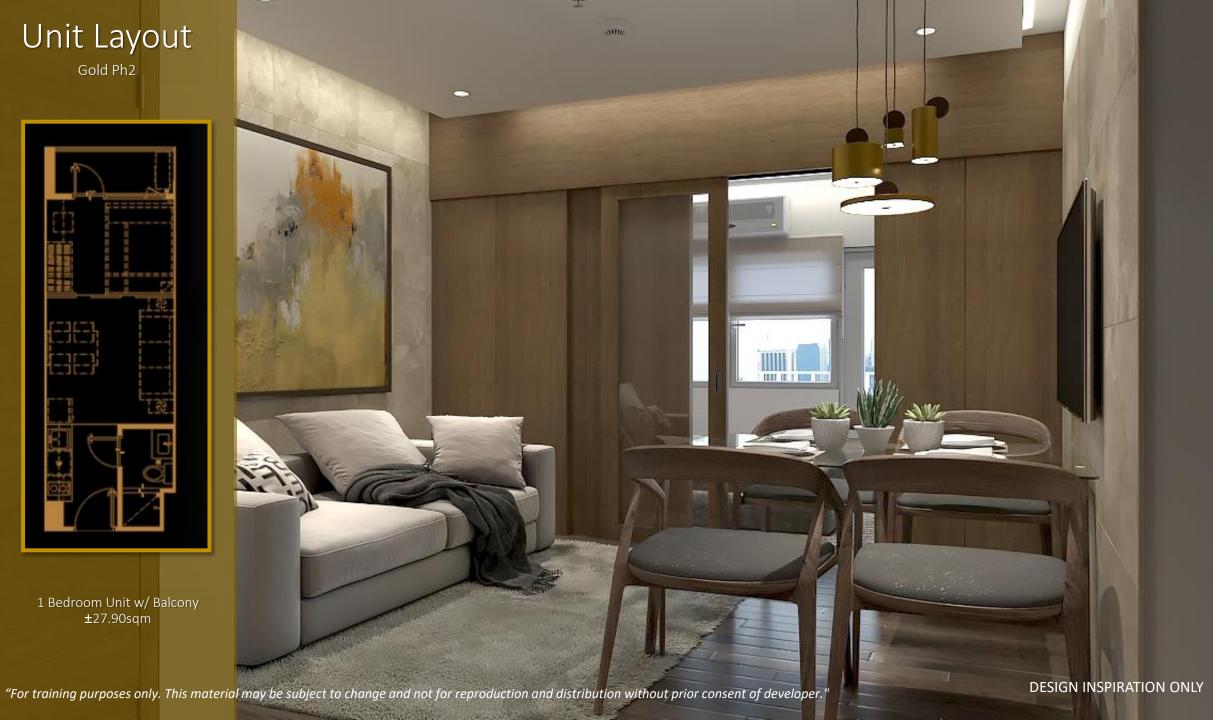

| IMPERS.      |

Total Number of Parking Spaces: 764 slots Project Completion Date: July 2026



## Building Features

- Luxurious Hotel-Like Lobbies
- High-grade finishes
- Bespoke furniture
- **Professional Property** Management
- Passenger Elevators and Service Elevator per Tower
- Mail Room
- **CCTV System**
- 24 hour Security System





















## Unit Layout Gold Ph1



1 Bedroom ±25.42sqm



## Unit Layout

Gold Ph2



1 Bedroom Unit w/ Balcony **±**27.90sqm





## Unit Specifications

### **KITCHEN**

- Granite counter top with base and overhead cabinets
- Cooktop and Rangehood
- 7kg Front Load Washing Machine
- Grease Trap



"For training purposes only. This material may be subject to change and not for reproduction and distribution without prior consent of developer."

# Unit Specifications **TOILET AND BATH**

- Floor to ceiling tiles
- Laminated flush door with non-key lever type
- Tank type water closet with accessories
- Vanity counter and facial mirror
- Shower Set





## **Unit Specifications**

#### **BEDROOM**

- 1 BR Unit Wood laminated sliding door
- 2 BR Unit Laminated flush door, wood laminated sliding door

### **BALCONY**

- Concrete wall
- Steel railing with powder coating