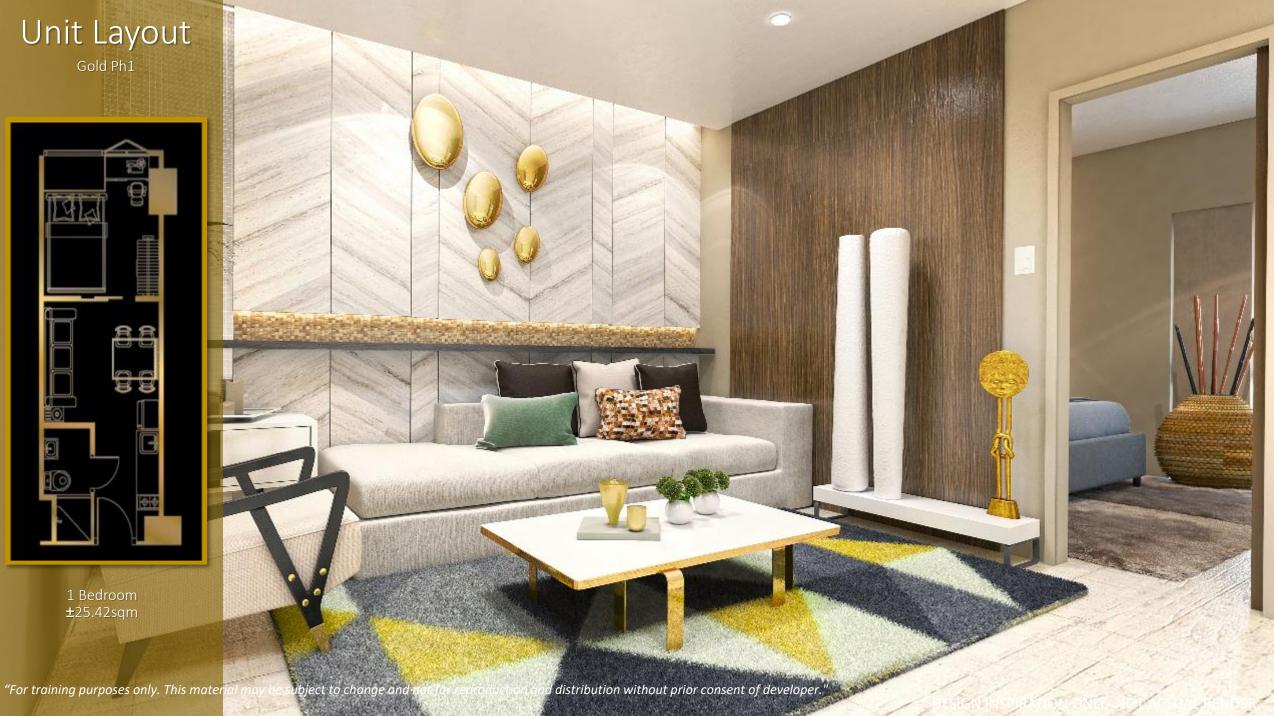

| IMPERS.      |

Total Number of Parking Spaces: 764 slots Project Completion Date: July 2026



## Building Features

- Luxurious Hotel-Like Lobbies
- High-grade finishes
- Bespoke furniture
- **Professional Property** Management
- Passenger Elevators and Service Elevator per Tower
- Mail Room
- **CCTV System**
- 24 hour Security System





















## Unit Layout Gold Ph1



1 Bedroom ±25.42sqm



## Unit Layout

Gold Ph2



1 Bedroom Unit w/ Balcony **±**27.90sqm





## Unit Specifications

### **KITCHEN**

- Granite counter top with base and overhead cabinets
- Cooktop and Rangehood
- 7kg Front Load Washing Machine
- Grease Trap



"For training purposes only. This material may be subject to change and not for reproduction and distribution without prior consent of developer."

# Unit Specifications **TOILET AND BATH**

- Floor to ceiling tiles
- Laminated flush door with non-key lever type
- Tank type water closet with accessories
- Vanity counter and facial mirror
- Shower Set





## **Unit Specifications**

#### **BEDROOM**

- 1 BR Unit Wood laminated sliding door
- 2 BR Unit Laminated flush door, wood laminated sliding door

### **BALCONY**

- Concrete wall
- Steel railing