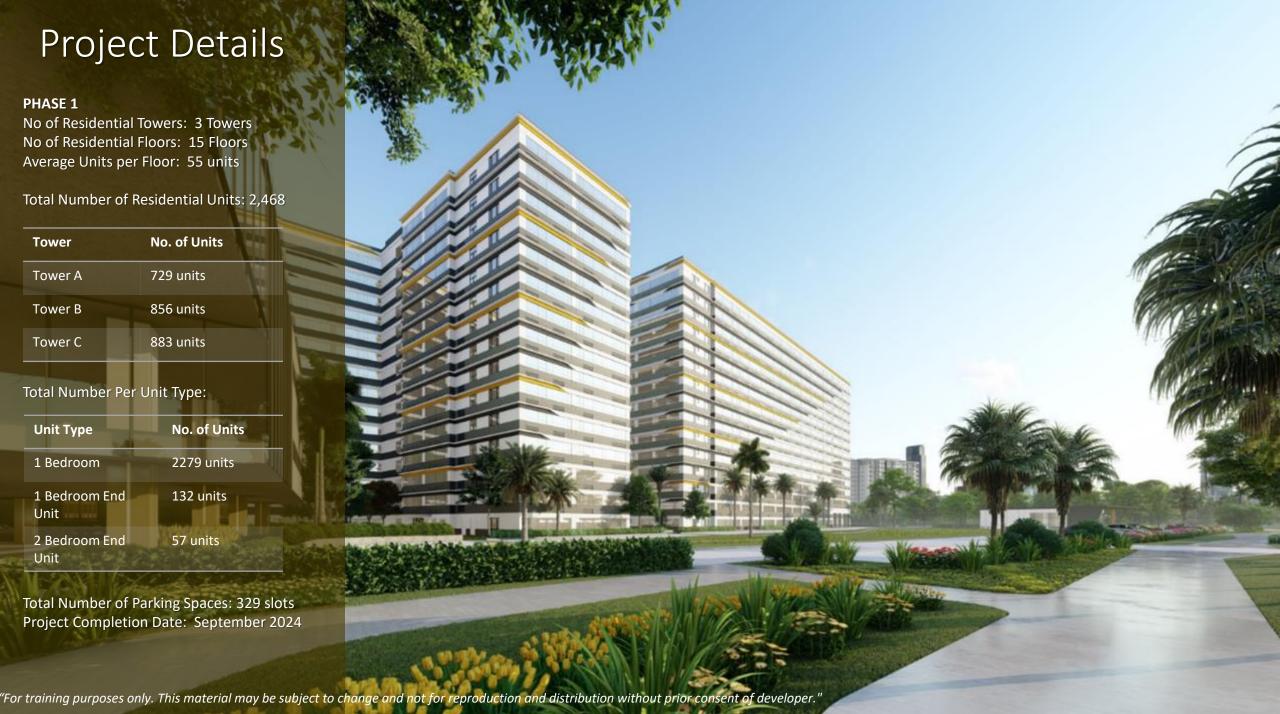

# Project Details

#### PHASE 1

No of Residential Towers: 3 Towers No of Residential Floors: 15 Floors Average Units per Floor: 55 units

Total Number of Residential Units: 2,468

| Tower   | No. of Units |
|---------|--------------|
| Tower A | 729 units    |
| Tower B | 856 units    |
| Tower C | 883 units    |

Total Number Per Unit Type:

| Unit Type             | No. of Units |
|-----------------------|--------------|
| 1 Bedroom             | 2279 units   |
| 1 Bedroom End<br>Unit | 132 units    |
| 2 Bedroom End<br>Unit | 57 units     |

Total Number of Parking Spaces: 329 slots Project Completion Date: September 2024