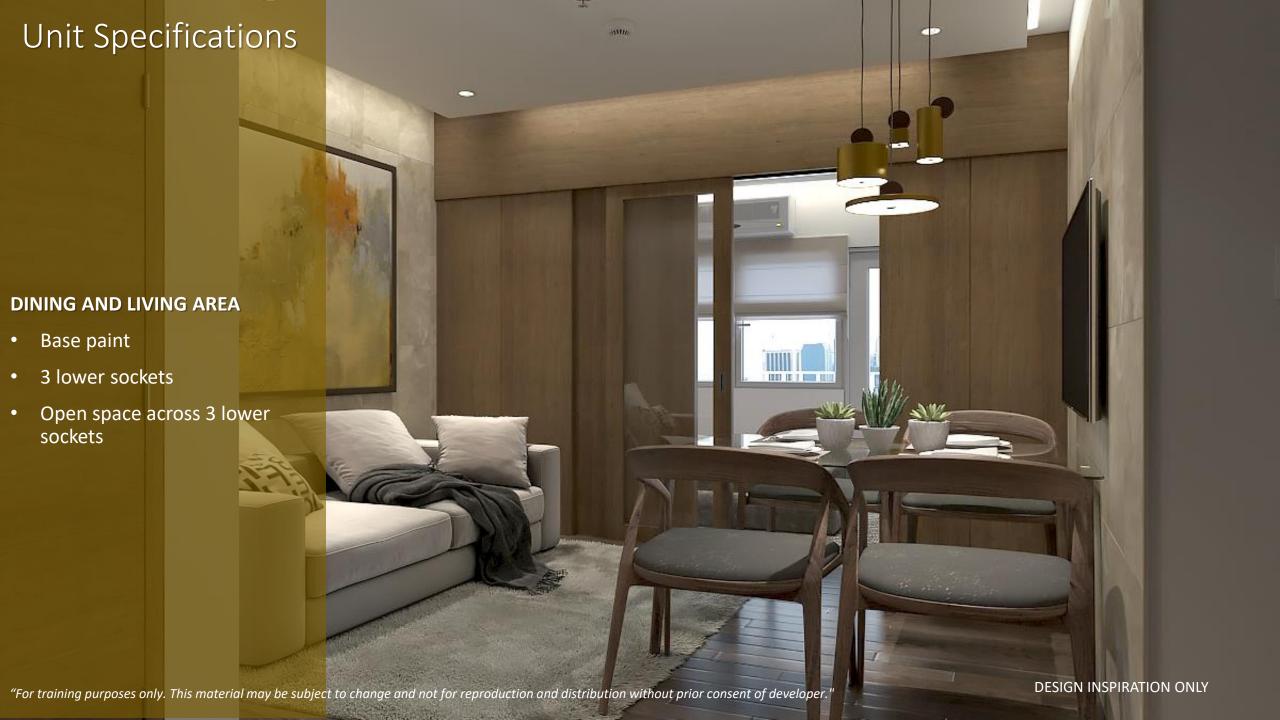

Property** Management
- Passenger Elevators and Service Elevator per Tower
- Mail Room
- **CCTV System**
- 24 hour Security System





















## Unit Layout Gold Ph1



1 Bedroom ±25.42sqm



## Unit Layout

Gold Ph2



1 Bedroom Unit w/ Balcony **±**27.90sqm





## Unit Specifications

### **KITCHEN**

- Granite counter top with base and overhead cabinets
- Cooktop and Rangehood
- 7kg Front Load Washing Machine
- Grease Trap



"For training purposes only. This material may be subject to change and not for reproduction and distribution without prior consent of developer."

# Unit Specifications **TOILET AND BATH**

- Floor to ceiling tiles
- Laminated flush door with non-key lever type
- Tank type water closet with accessories
- Vanity counter and facial mirror
- Shower Set





## **Unit Specifications**

#### **BEDROOM**

- 1 BR Unit Wood laminated sliding door
- 2 BR Unit Laminated flush door, wood laminated sliding door

### **BALCONY**

- Concrete wall
- Steel railing with powder coating