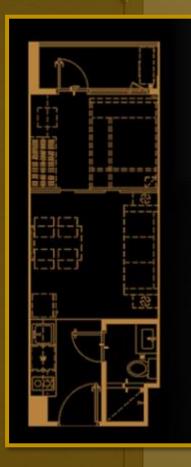

| IMPERS.      |

Total Number of Parking Spaces: 764 slots Project Completion Date: July 2026



## Building Features

- Luxurious Hotel-Like Lobbies
- High-grade finishes
- Bespoke furniture
- **Professional Property** Management
- Passenger Elevators and Service Elevator per Tower
- Mail Room
- **CCTV System**
- 24 hour Security System





















## Unit Layout Gold Ph1



1 Bedroom ±25.42sqm



## Unit Layout

Gold Ph2



1 Bedroom Unit w/ Balcony **±**27.90sqm





## Unit Specifications

### **KITCHEN**

- Granite counter top with base and overhead cabinets
- Cooktop and Rangehood
- 7kg Front Load Washing Machine
- Grease Trap



"For training purposes only. This material may be subject to change and not for reproduction and distribution without prior consent of developer."

# Unit Specifications **TOILET AND BATH**

- Floor to ceiling tiles
- Laminated flush door with non-key lever type
- Tank type water closet with accessories
- Vanity counter and facial mirror
- Shower Set





## **Unit Specifications**

#### **BEDROOM**

- 1 BR Unit Wood laminated sliding door
- 2 BR Unit Laminated flush door, wood laminated sliding door

### **BALCONY**

- Concrete wall
- Steel railing with powder coating