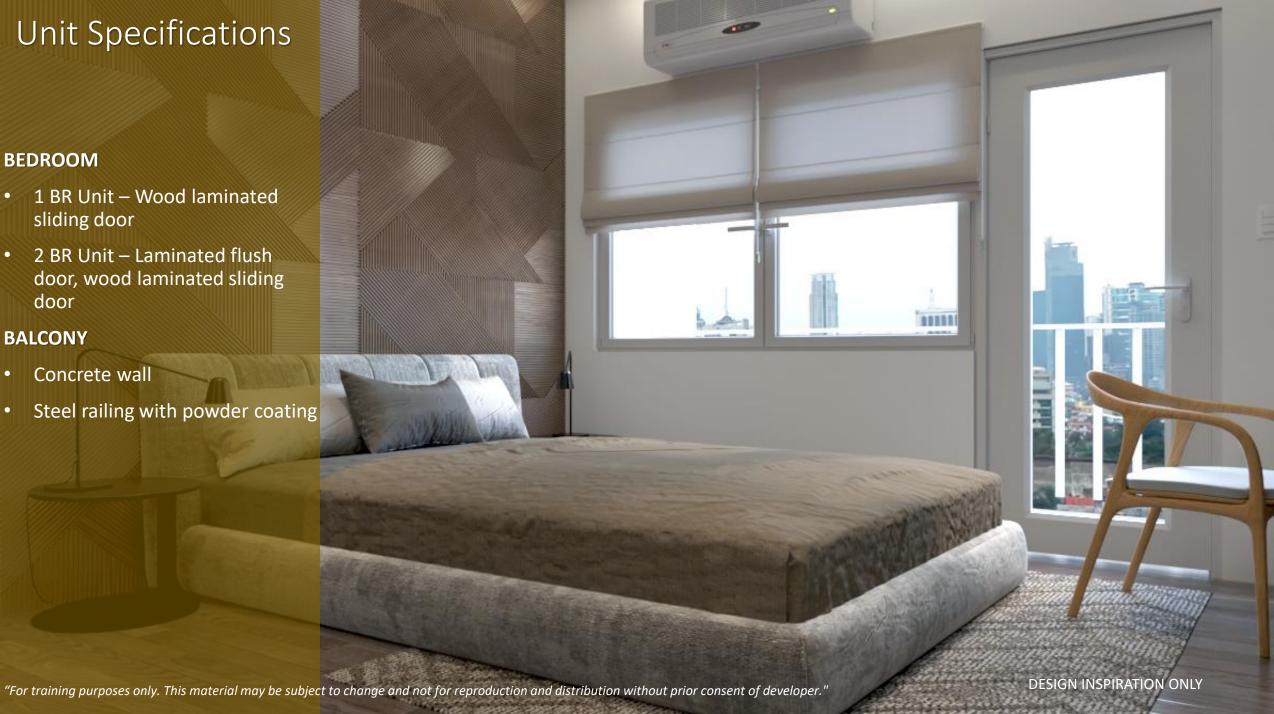

## **Unit Specifications**

#### **BEDROOM**

- 1 BR Unit Wood laminated sliding door
- 2 BR Unit Laminated flush door, wood laminated sliding door

### **BALCONY**

- Concrete wall
- Steel railing with powder coating