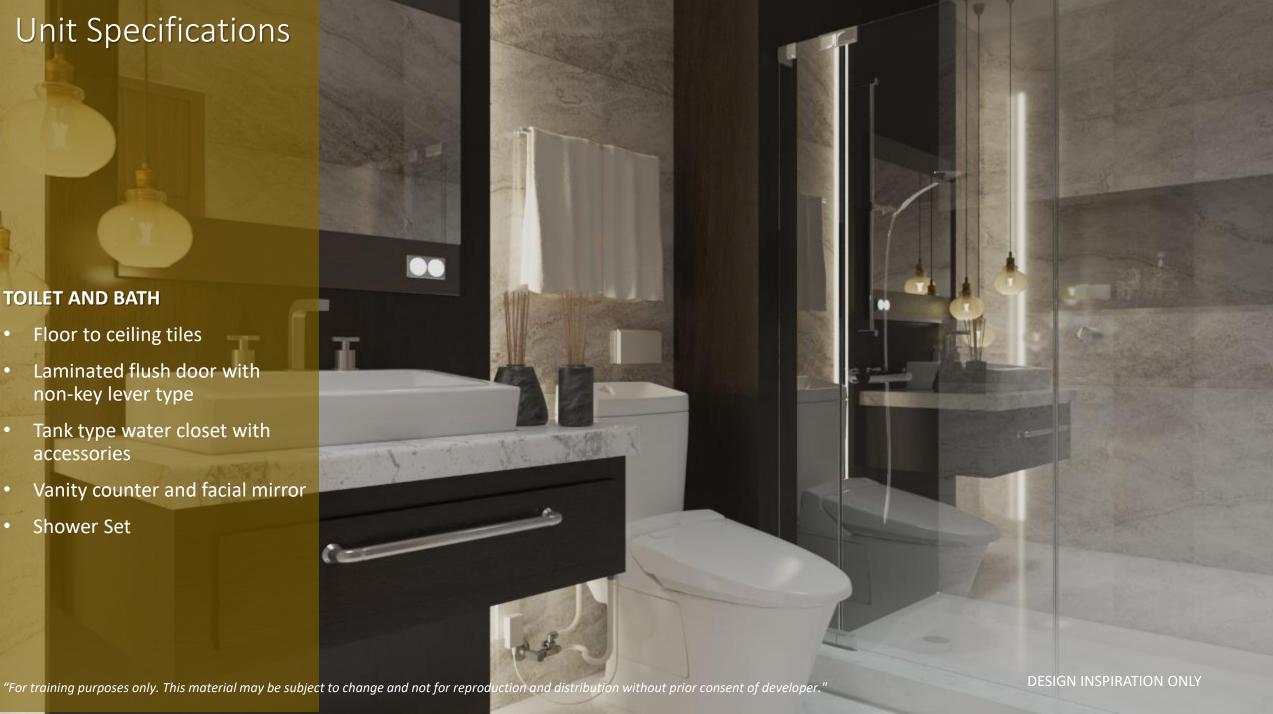

# Unit Specifications **TOILET AND BATH**

- Floor to ceiling tiles
- Laminated flush door with non-key lever type
- Tank type water closet with accessories
- Vanity counter and facial mirror
- Shower Set